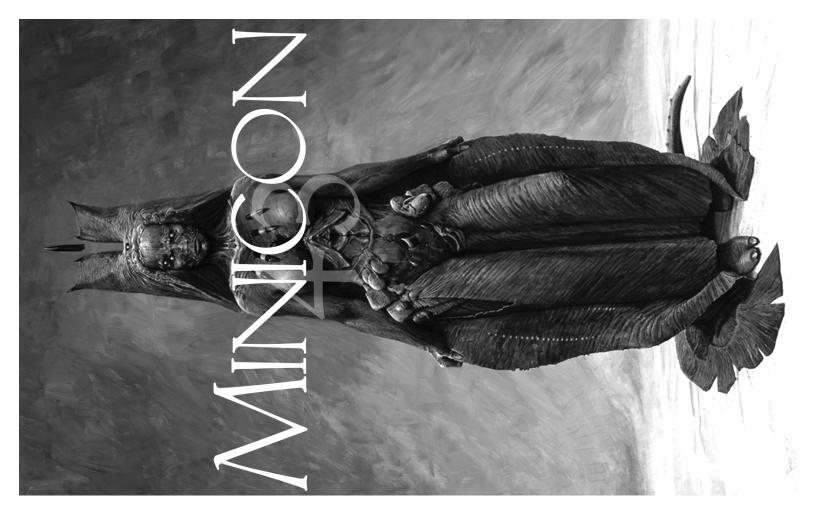

## March 21-23, 2008

alastair reynolds wayne barlowe shawna mccarthy nate bucklin

postmarked by 14 Feb 08: \$50

at the door: \$60

kids 6-12: \$20

supporting: \$15

(supporting + \$40 at the door = full membership)